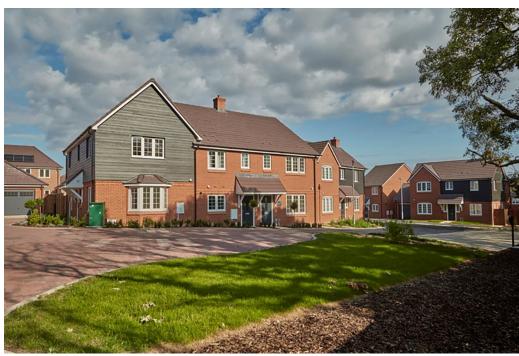

### Cedarbrook Rise, Goffs Oak, EN7 6SP

A brand new three bedroom detached house on this new development in Goffs Oak with cul-de-sac position. Various purchase options available including stamp duty paid and part exchange considered, 10 year nhbc warranty, electric car charging point, ready for immediate occupation, please call for an appointment to view.

### Key features

- Three Bedroom Detached House
- Brand New
- •10 Year NHBC Warranty
- Two Parking Spaces

- Cul-De-Sac Position
- Various Purchase Options Available