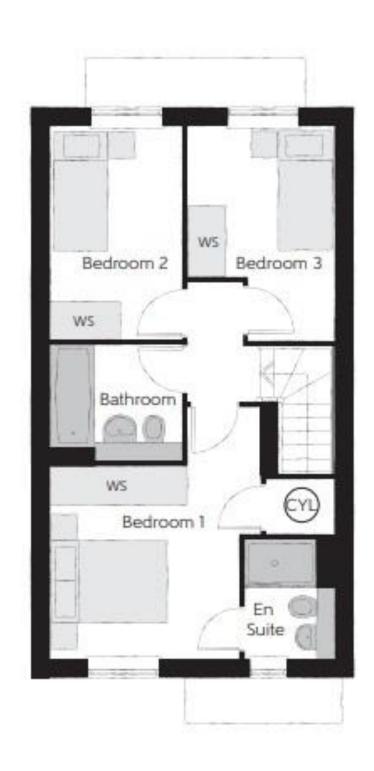

# First Floor

| Bedroom 1          | 4.16m x 3.46m | 13'8" x 11'4" |
|--------------------|---------------|---------------|
| Bedroom 1 En Suite | 1.96m x 1.48m | 6'5" x 4'10"  |
| Bedroom 2          | 3.49m x 2.15m | 11'5" x 7'1"  |
| Bedroom 3          | 3.51m x 2.43m | 11'6" x 7'11" |
| Bathroom           | 2.15m x 1.91m | 7'1" x 6'3"   |