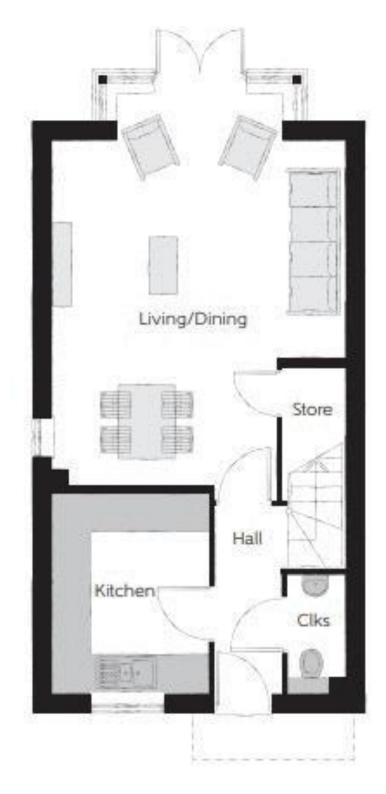

# Ground Floor

 Kitchen
 3.17m x 2.51m
 10'5" x 8'3"

 Living/Dining (exc.bay)
 5.46m x 4.67m
 17'11" x 15'4"

 Cloakroom
 1.96m x 0.94m
 6'5" x 3'1"