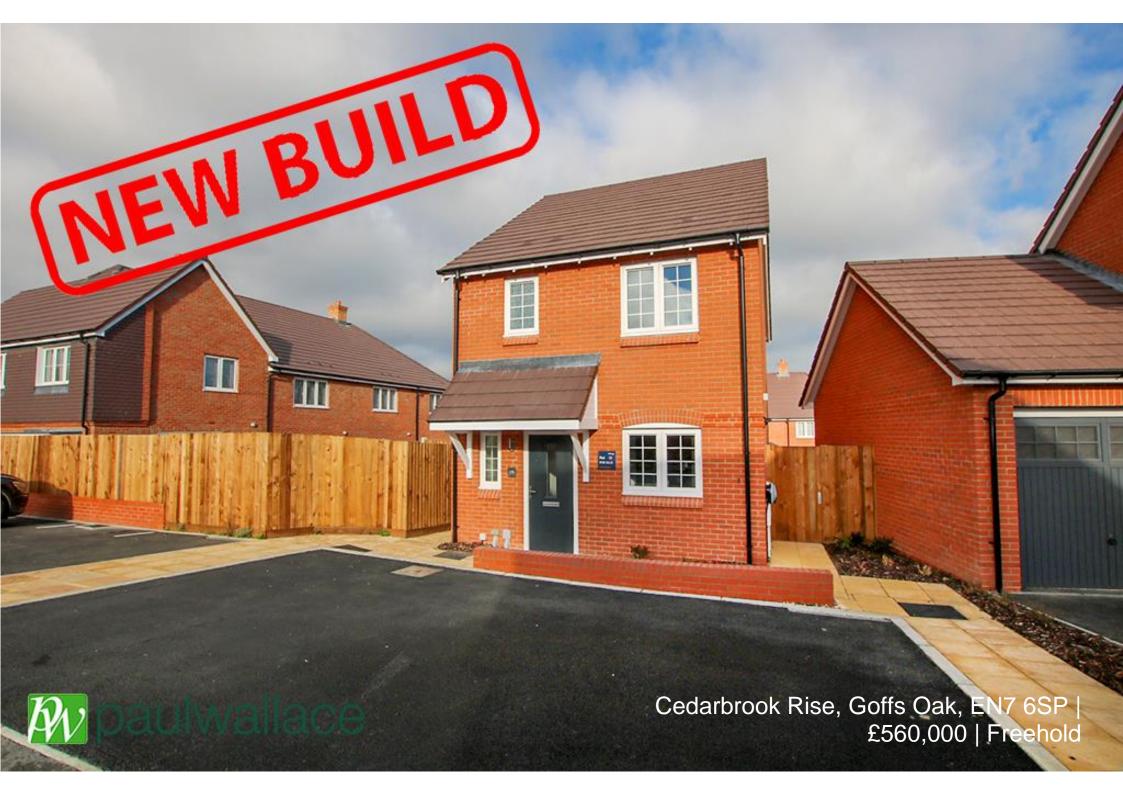

### Cedarbrook Rise, Goffs Oak, EN7 6SP

A brand new three bedroom detached house on this new development in Goffs Oak with cul-de-sac position. Various purchase options available including stamp duty paid and part exchange considered, 10 year nhbc warranty, electric car charging point, ready for immediate occupation, please call for an appointment to view.

### Key features

- Three Bedroom Detached House
- Brand New
- •10 Year NHBC Warranty
- Two Parking Spaces

- Cul-De-Sac Position
- Various Purchase Options Available

### **Property Information**

Tenure Freehold

**EPC** Rating TBC

Local Authority Broxbourne Borough Council

Service Charge & Ground Rent £382 per annum

Paul Wallace Estate Agents Brookfield Centre Hertfordshire