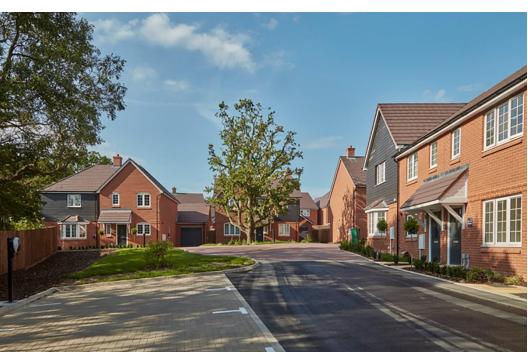

### Cedarbrook Rise, Goffs Oak, EN7 6SP

A brand new three bedroom detached house on this new development in Goffs Oak with cul-de-sac position. Various purchase options available including stamp duty paid and part exchange considered, 10 year nhbc warranty, electric car charging point, ready for immediate occupation, please call for an appointment to view.

### Key features

- Three Bedroom Detached House
- Brand New
- •10 Year NHBC Warranty
- Two Parking Spaces

- Cul-De-Sac Position
- Various Purchase Options Available