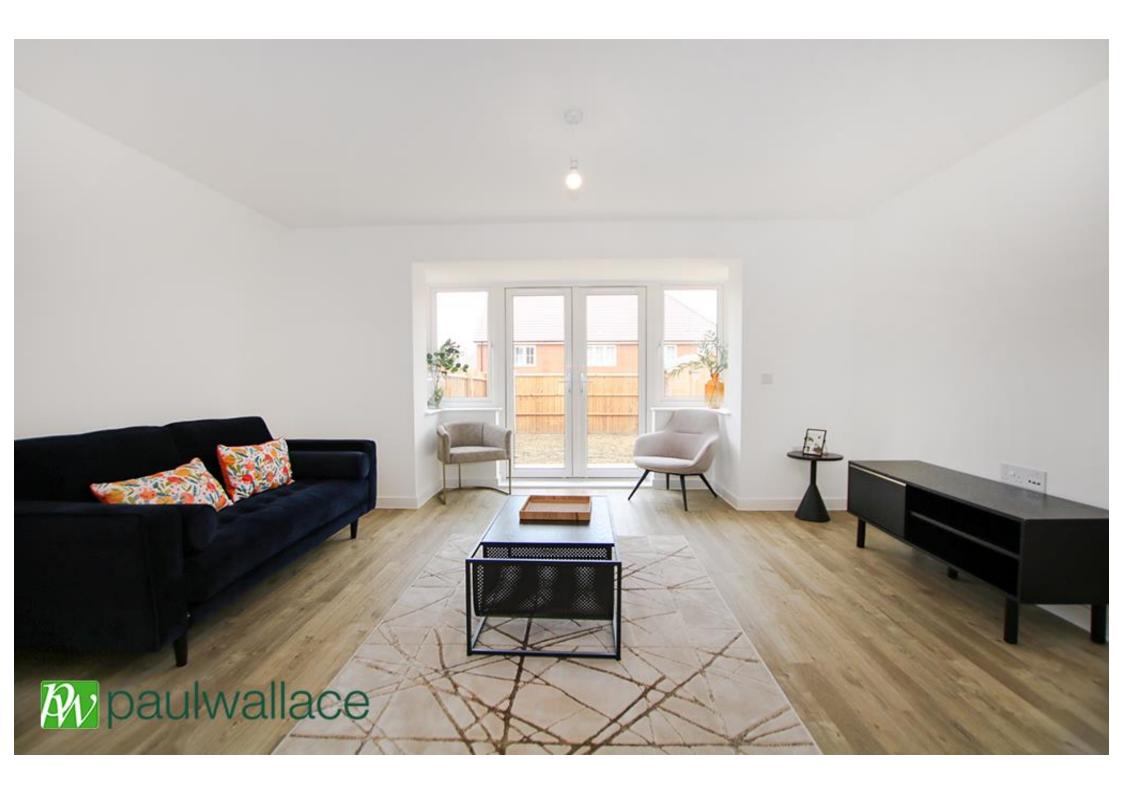

# Ground Floor

 Kitchen
 3.17m x 2.51m
 10'5" x 8'3"

 Living/Dining (exc.bay)
 5.46m x 4.67m
 17'11" x 15'4"

 Cloakroom
 1.96m x 0.94m
 6'5" x 3'1"