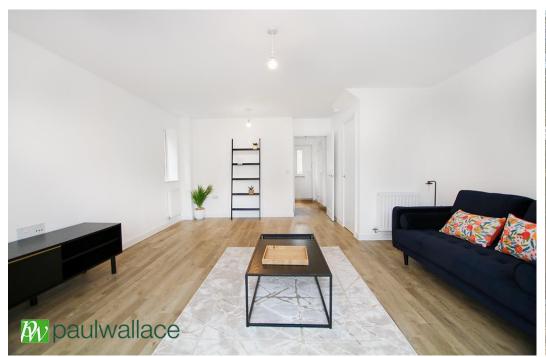

# Ground Floor

 Kitchen
 3.17m x 2.51m
 10'5" x 8'3"

 Living/Dining (exc.bay)
 5.46m x 4.67m
 17'11" x 15'4"

 Cloakroom
 1.96m x 0.94m
 6'5" x 3'1"

# First Floor

| Bedroom 1          | 4.16m x 3.46m | 13'8" x 11'4" |
|--------------------|---------------|---------------|
| Bedroom 1 En Suite | 1.96m x 1.48m | 6'5" x 4'10"  |
| Bedroom 2          | 3.49m x 2.15m | 11'5" x 7'1"  |
| Bedroom 3          | 3.51m x 2.43m | 11'6" x 7'11" |
| Bathroom           | 2.15m x 1.91m | 7'1" x 6'3"   |