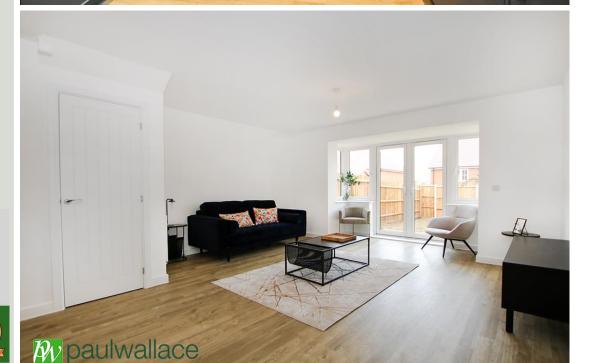

# Ground Floor

 Kitchen
 3.17m x 2.51m
 10'5" x 8'3"

 Living/Dining (exc.bay)
 5.46m x 4.67m
 17'11" x 15'4"

 Cloakroom
 1.96m x 0.94m
 6'5" x 3'1"